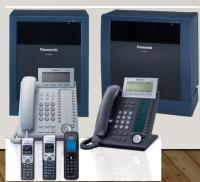

- PA System / Public Adress
- EPABX Telephone Exchange
- Attendance Machines & Attendance Management
   System
- Door Access Controls
- Networking Datacenter
- Fiber Optic Solutions
- Central Monitoring Control Room (Fiber Optic & Wireless Solutions)
- Home Automation

### **NETWORK IP CCTV CAMERAS**

| DISTRIBUTOR/DEALER AND RESELLERS OF BRANDS:                        |                                                                                                                                                                         |
|--------------------------------------------------------------------|-------------------------------------------------------------------------------------------------------------------------------------------------------------------------|
| CCTV System & Multi<br>Appartment Video Door Phone<br>& Analog Vdp | SAMSUNG                                                                                                                                                                 |
|                                                                    | HIKVISION                                                                                                                                                               |
|                                                                    | DAHUA                                                                                                                                                                   |
|                                                                    | CP-PLUS                                                                                                                                                                 |
|                                                                    | HONEYWELL                                                                                                                                                               |
| Fire Alarm System                                                  | SD3 , Bosch , Honeywell, Ravel , Agni                                                                                                                                   |
|                                                                    | Notifier                                                                                                                                                                |
|                                                                    | Honeywell                                                                                                                                                               |
| Building Automation &<br>Controls                                  | Eglu Automation,Smartliving,Toyoma, Legrand Automation                                                                                                                  |
|                                                                    | The Smart Building System                                                                                                                                               |
|                                                                    |                                                                                                                                                                         |
| Biometric / Time Attendance<br>And Access Control<br>System        | ESSL Access Control and Biometric Time attendance systems                                                                                                               |
|                                                                    |                                                                                                                                                                         |
| Intrusion And<br>Burglar Alarm System                              | Intrusion and Home Alarm Systems                                                                                                                                        |
|                                                                    |                                                                                                                                                                         |
| Metal Detectors                                                    | ZKTECO                                                                                                                                                                  |
|                                                                    | ESSL                                                                                                                                                                    |
|                                                                    |                                                                                                                                                                         |
| Explosive Detectors                                                | GPS System                                                                                                                                                              |
|                                                                    | Sniffex System                                                                                                                                                          |
| PA                                                                 | Bosch , Honeywell , Ravel                                                                                                                                               |
| Vehicle Scanning System                                            | SAIC USA                                                                                                                                                                |
| Communication Solutions                                            | Panasonic<br>BOSCH                                                                                                                                                      |
| Networking/IT                                                      | HP-System, Laptops Dell-System, Laptops TP-Link-Switches, Media Convertors, Routers Cisco-Switches, Routers D-Link-Switches, DAHUA Cables, Routers Barnet-Tools, Cables |