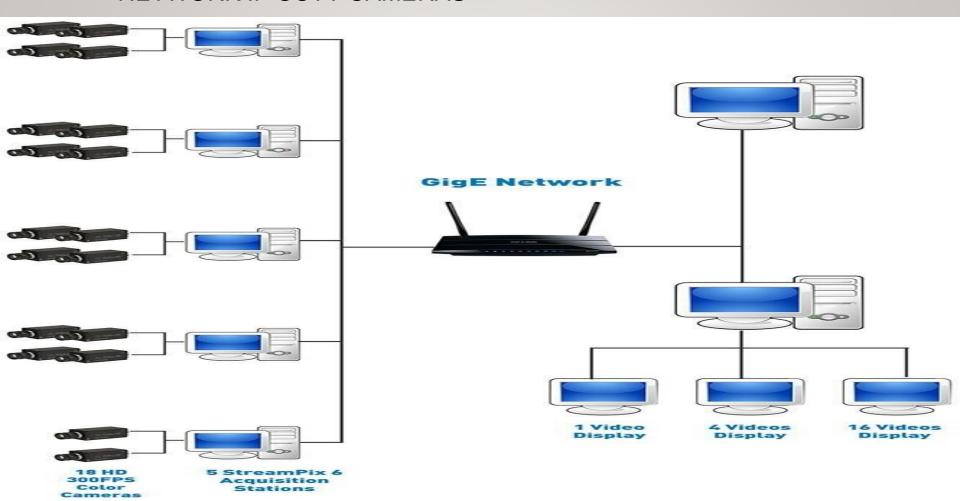

### **NETWORK IP CCTV CAMERAS**

| DISTRIBUTOR/DEALER AND RESELLERS OF BRANDS:                        |                                                                                                                                                                         |
|--------------------------------------------------------------------|-------------------------------------------------------------------------------------------------------------------------------------------------------------------------|
| CCTV System & Multi<br>Appartment Video Door Phone<br>& Analog Vdp | SAMSUNG                                                                                                                                                                 |
|                                                                    | HIKVISION                                                                                                                                                               |
|                                                                    | DAHUA                                                                                                                                                                   |
|                                                                    | CP-PLUS                                                                                                                                                                 |
|                                                                    | HONEYWELL                                                                                                                                                               |
| Fire Alarm System                                                  | SD3 , Bosch , Honeywell, Ravel , Agni                                                                                                                                   |
|                                                                    | Notifier                                                                                                                                                                |
|                                                                    | Honeywell                                                                                                                                                               |
| Building Automation &<br>Controls                                  | Eglu Automation,Smartliving,Toyoma, Legrand Automation                                                                                                                  |
|                                                                    | The Smart Building System                                                                                                                                               |
|                                                                    |                                                                                                                                                                         |
| Biometric / Time Attendance<br>And Access Control<br>System        | ESSL Access Control and Biometric Time attendance systems                                                                                                               |
|                                                                    |                                                                                                                                                                         |
| Intrusion And<br>Burglar Alarm System                              | Intrusion and Home Alarm Systems                                                                                                                                        |
|                                                                    |                                                                                                                                                                         |
| Metal Detectors                                                    | ZKTECO                                                                                                                                                                  |
|                                                                    | ESSL                                                                                                                                                                    |
|                                                                    |                                                                                                                                                                         |
| Explosive Detectors                                                | GPS System                                                                                                                                                              |
|                                                                    | Sniffex System                                                                                                                                                          |
| PA                                                                 | Bosch , Honeywell , Ravel                                                                                                                                               |
| Vehicle Scanning System                                            | SAIC USA                                                                                                                                                                |
| Communication Solutions                                            | Panasonic<br>BOSCH                                                                                                                                                      |
| Networking/IT                                                      | HP-System, Laptops Dell-System, Laptops TP-Link-Switches, Media Convertors, Routers Cisco-Switches, Routers D-Link-Switches, DAHUA Cables, Routers Barnet-Tools, Cables |