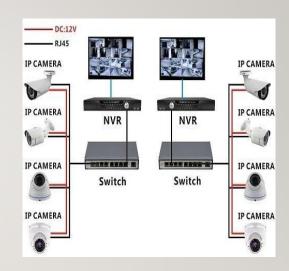

### **NETWORK IP CCTV CAMERAS**

| DISTRIBUTOR/DEALER AND RESELLERS OF BRANDS:                        |                                                                                                                                                                         |
|--------------------------------------------------------------------|-------------------------------------------------------------------------------------------------------------------------------------------------------------------------|
| CCTV System & Multi<br>Appartment Video Door Phone<br>& Analog Vdp | SAMSUNG                                                                                                                                                                 |
|                                                                    | HIKVISION                                                                                                                                                               |
|                                                                    | DAHUA                                                                                                                                                                   |
|                                                                    | CP-PLUS                                                                                                                                                                 |
|                                                                    | HONEYWELL                                                                                                                                                               |
| Fire Alarm System                                                  | SD3 , Bosch , Honeywell, Ravel , Agni                                                                                                                                   |
|                                                                    | Notifier                                                                                                                                                                |
|                                                                    | Honeywell                                                                                                                                                               |
| Building Automation &<br>Controls                                  | Eglu Automation,Smartliving,Toyoma, Legrand Automation                                                                                                                  |
|                                                                    | The Smart Building System                                                                                                                                               |
|                                                                    |                                                                                                                                                                         |
| Biometric / Time Attendance<br>And Access Control<br>System        | ESSL Access Control and Biometric Time attendance systems                                                                                                               |
|                                                                    |                                                                                                                                                                         |
| Intrusion And<br>Burglar Alarm System                              | Intrusion and Home Alarm Systems                                                                                                                                        |
|                                                                    |                                                                                                                                                                         |
| Metal Detectors                                                    | ZKTECO                                                                                                                                                                  |
|                                                                    | ESSL                                                                                                                                                                    |
|                                                                    |                                                                                                                                                                         |
| Explosive Detectors                                                | GPS System                                                                                                                                                              |
|                                                                    | Sniffex System                                                                                                                                                          |
| PA                                                                 | Bosch , Honeywell , Ravel                                                                                                                                               |
| Vehicle Scanning System                                            | SAIC USA                                                                                                                                                                |
| Communication Solutions                                            | Panasonic<br>BOSCH                                                                                                                                                      |
| Networking/IT                                                      | HP-System, Laptops Dell-System, Laptops TP-Link-Switches, Media Convertors, Routers Cisco-Switches, Routers D-Link-Switches, DAHUA Cables, Routers Barnet-Tools, Cables |